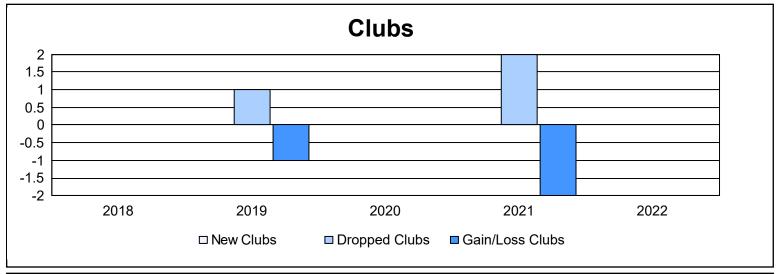

District 14 J As of June 2022 Cumulative

| Year      | New<br>Clubs | Dropped<br>Clubs | Gain/<br>Loss<br>Clubs | New<br>Members | Charter<br>Members | Reinstate<br>Members | Transfer<br>Members | Total<br>Member<br>Added | Total<br>Members<br>Dropped | Gain/<br>Loss<br>Members |
|-----------|--------------|------------------|------------------------|----------------|--------------------|----------------------|---------------------|--------------------------|-----------------------------|--------------------------|
| 2017-2018 | 0            | 0                | 0                      | 43             | 0                  | 1                    | 4                   | 48                       | 80                          | -32                      |
| 2018-2019 | 0            | 1                | -1                     | 59             | 0                  | 4                    | 1                   | 64                       | 75                          | -11                      |
| 2019-2020 | 0            | 0                | 0                      | 32             | 0                  | 0                    | 0                   | 32                       | 48                          | -16                      |
| 2020-2021 | 0            | 2                | -2                     | 34             | 0                  | 3                    | 3                   | 40                       | 121                         | -81                      |
| 2021-2022 | 0            | 0                | 0                      | 58             | 0                  | 18                   | 1                   | 77                       | 39                          | 38                       |
| Average   | 0            | 1                | -1                     | 45             | 0                  | 5                    | 2                   | 52                       | 73                          | -20                      |