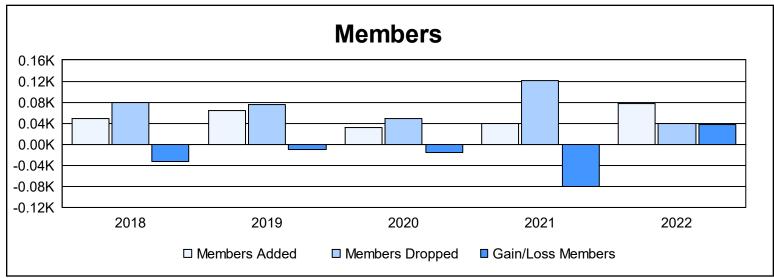

District 14 J As of June 2022 Cumulative

| Year      | New<br>Clubs | Dropped<br>Clubs | Gain/<br>Loss<br>Clubs | New<br>Members | Charter<br>Members | Reinstate<br>Members | Transfer<br>Members | Total<br>Member<br>Added | Total<br>Members<br>Dropped | Gain/<br>Loss<br>Members |
|-----------|--------------|------------------|------------------------|----------------|--------------------|----------------------|---------------------|--------------------------|-----------------------------|--------------------------|
| 2017-2018 | 0            | 0                | 0                      | 43             | 0                  | 1                    | 4                   | 48                       | 80                          | -32                      |
| 2018-2019 | 0            | 1                | -1                     | 59             | 0                  | 4                    | 1                   | 64                       | 75                          | -11                      |
| 2019-2020 | 0            | 0                | 0                      | 32             | 0                  | 0                    | 0                   | 32                       | 48                          | -16                      |
| 2020-2021 | 0            | 2                | -2                     | 34             | 0                  | 3                    | 3                   | 40                       | 121                         | -81                      |
| 2021-2022 | 0            | 0                | 0                      | 58             | 0                  | 18                   | 1                   | 77                       | 39                          | 38                       |
| Average   | 0            | 1                | -1                     | 45             | 0                  | 5                    | 2                   | 52                       | 73                          | -20                      |